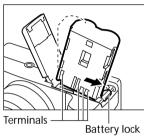

## **Preparing the Camera**

1 Slide the battery cover in the direction of the arrows.

Press the battery lock while inserting the Battery Pack BP-511 and close the battery cover.

**?** Charge the battery.

4 Slide the **CF** card slot cover in the direction of the arrow and lift it open.

CF card eject button

- Install the CF card and close the **CF** card slot cover.
  - Insert the CF card with the label facing out and push the card in until the CF card eject button fully extends.