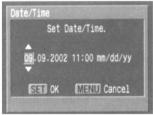

## Shooting

- Remove the lens cap and turn the power on.
  - Open the LCD monitor and turn the mode lever to (shooting) while pressing the release lever.

Turn the mode dial to AUTO.

- 3 Set the date and time. (First time the camera is powered on)
  - The Set Date/Time menu will appear on the LCD monitor.

• To put the settings into effect, press the **SET** button.

- Focus.
  - Aim the camera and lightly press the shutter button halfway. Two beeps will sound when the autofocus is set.