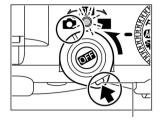

## Shooting

- Remove the lens cap and turn the power on.
  - Open the LCD monitor and turn the mode lever to (shooting) while pressing the release lever.

Turn the mode dial to AUTO.

- 3 Set the date and time. (First time the camera is powered on)
  - The Set Date/Time menu will appear on the LCD monitor.