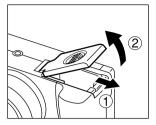

## **Preparing the Camera**

1 Slide the battery cover in the direction of the arrows.

Press the battery lock while inserting the Battery Pack BP-511 and close the battery cover.

**?** Charge the battery.