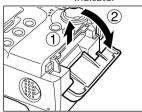

## **Preparing the Camera**

1 Slide the battery cover in the direction of the arrows.

Press the battery lock while inserting the Battery Pack BP-511 and close the battery cover.

**?** Charge the battery.