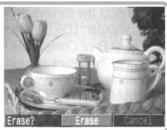

#### To Immediately Delete the Displayed Image

- 1. Press the ل button while the image is displayed.
- 2. Confirm that [Erase] is selected and press the **SET** button.