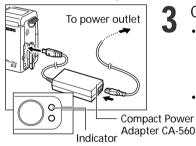

## **Preparing the Camera**

1 Slide the battery cover in the direction of the arrows.

Press the battery lock while inserting the Battery Pack BP-511 and close the battery cover.

**?** Charge the battery.

- The battery is approximately 90% charged (adequate charge for use) when the orange indicator beside the viewfinder stops blinking and lights steadily.
- After charging, detach the compact power adapter's DC plug from the camera.