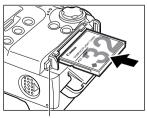

4 Slide the **CF** card slot cover in the direction of the arrow and lift it open.

CF card eject button

- Install the CF card and close the **CF** card slot cover.
  - Insert the CF card with the label facing out and push the card in until the CF card eject button fully extends.