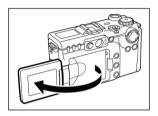

#### Open the LCD monitor.

• The LCD monitor can be freely opened to various position.