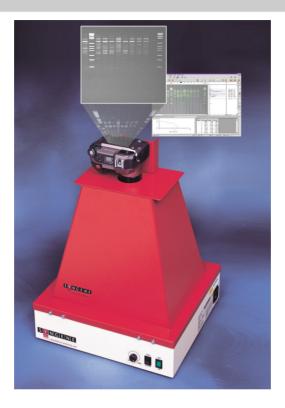

Before using the DigiGenius to capture gel images it is advisable to familiarize yourself with the camera and its controls. Please review this complete manual before starting work.