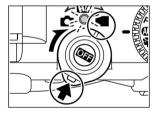

## Shooting

- Remove the lens cap and turn the power on.
  - Open the LCD monitor and turn the mode lever to (shooting) while pressing the release lever.

Turn the mode dial to AUTO.

- 3 Set the date and time. (First time the camera is powered on)
  - The Set Date/Time menu will appear on the LCD monitor.

#### Turn the mode lever to ►.

- The camera powers up in Replay mode.
- The power/mode indicator lights green.
- The last recorded image appears.

Move between images using the ◀ or rrow on the omni selector.